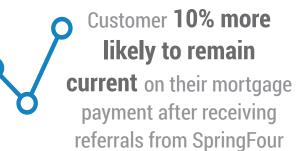

#### **ENSURE SUCCESS**

Customer **2X more likely to engage** in foreclosure
prevention efforts after
receiving S4 referrals