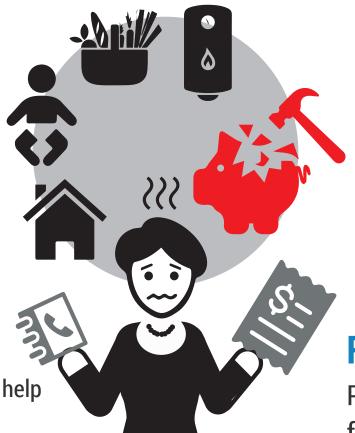

#### THE PROBLEM

47% Are living Paycheck to Paycheck and don't know where they would turn for a \$400 emergency

**50%** that earn between \$100,000-\$149,000 have less than \$2,000 saved

**Most Consumers** 

Don't know where to turn for help

#### **Financial Institutions**

Pay High Servicing Costs for Non-Performing Loans